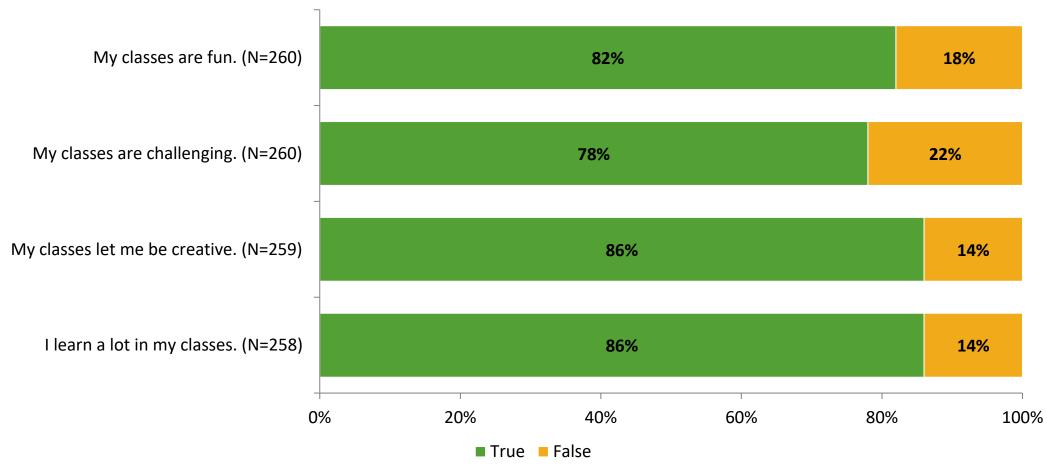

# Student Engagement Survey for Elementary Students: Elisa Nelson Elementary

Results

School Year 2022-2023



#### **Overall Engagement**



# **Overall Engagement (Continued)**





#### **Like School**

Thinking about how you feel/act most of the time, is the following statement true or false?

Generally, I like school. (N=254)



### **Class Experience**



### **Student Experience**



# **Academic Support**



#### Relevance





#### **Involvement**



#### **Self-Management**



#### Grit



#### **Acceptance**



# **Relationships with Peers**



# **Relationships with Adults in School**



# Grade

#### **Grade (N=261)**



#### **End of Presentation**



Follow us on Twitter: @k12insight

www.k12insight.com