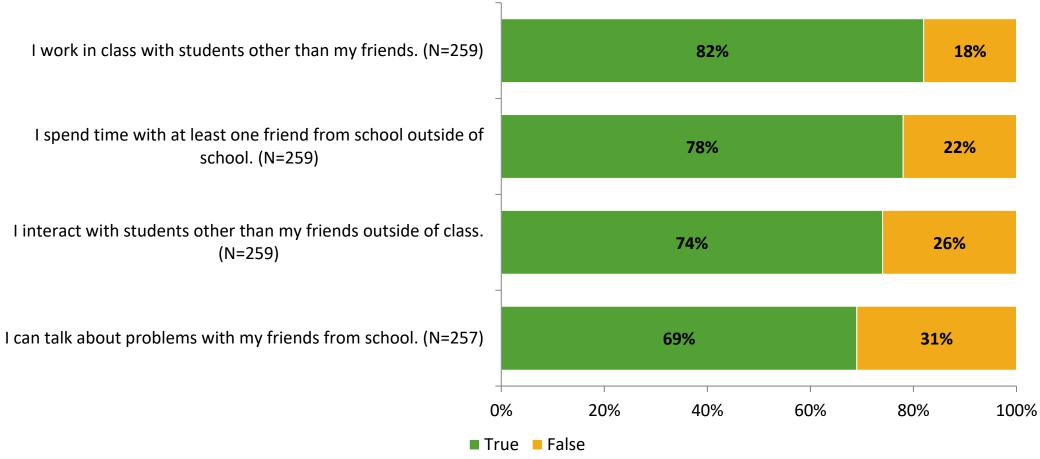

# Student Engagement Survey for Elementary Students: Elisa Nelson Elementary

Results

School Year 2022-2023



#### **Overall Engagement**



# **Overall Engagement (Continued)**





#### **Like School**

Thinking about how you feel/act most of the time, is the following statement true or false?

Generally, I like school. (N=254)



### **Class Experience**



### **Student Experience**



# **Academic Support**



#### Relevance





#### **Involvement**



#### **Self-Management**



#### Grit



#### **Acceptance**



# **Relationships with Peers**



# **Relationships with Adults in School**



# Grade

#### **Grade (N=261)**



#### **End of Presentation**



Follow us on Twitter: @k12insight

www.k12insight.com