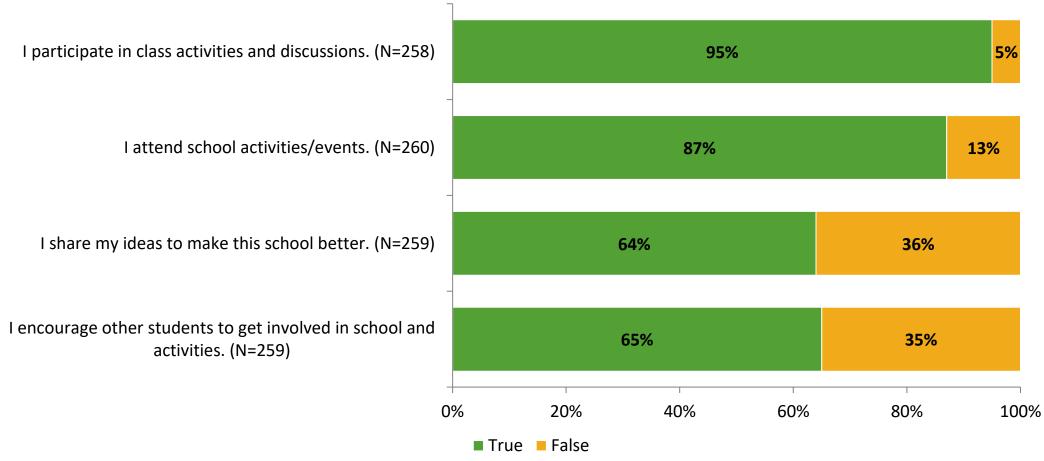

# Student Engagement Survey for Elementary Students: Elisa Nelson Elementary

Results

School Year 2022-2023



#### **Overall Engagement**



# **Overall Engagement (Continued)**





#### **Like School**

Thinking about how you feel/act most of the time, is the following statement true or false?

Generally, I like school. (N=254)



### **Class Experience**



### **Student Experience**



# **Academic Support**



#### Relevance





#### **Involvement**



#### **Self-Management**



#### Grit



#### **Acceptance**



# **Relationships with Peers**



# **Relationships with Adults in School**



# Grade

#### **Grade (N=261)**



#### **End of Presentation**



Follow us on Twitter: @k12insight

www.k12insight.com