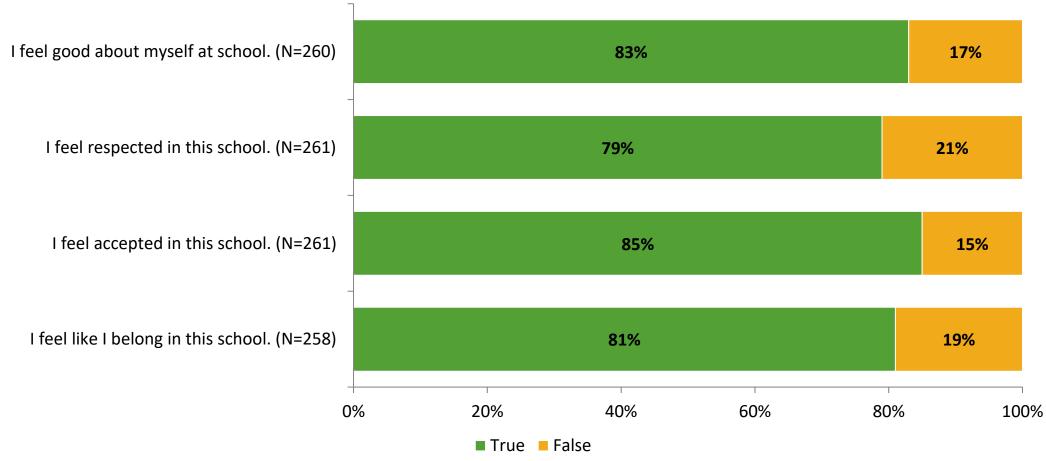

# Student Engagement Survey for Elementary Students: Elisa Nelson Elementary

Results

School Year 2022-2023



#### **Overall Engagement**



# **Overall Engagement (Continued)**





#### **Like School**

Thinking about how you feel/act most of the time, is the following statement true or false?

Generally, I like school. (N=254)



### **Class Experience**



### **Student Experience**



# **Academic Support**



#### Relevance





#### **Involvement**



#### **Self-Management**



#### Grit



#### **Acceptance**



# **Relationships with Peers**



# **Relationships with Adults in School**



# Grade

#### **Grade (N=261)**



#### **End of Presentation**



Follow us on Twitter: @k12insight

www.k12insight.com