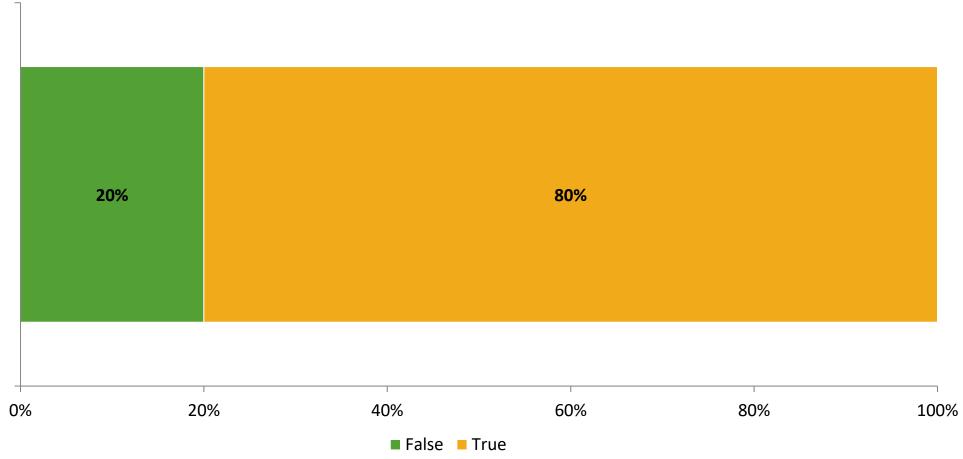

#### **Like School**

Thinking about how you feel/act most of the time, is the following statement true or false?

Generally, I like school. (N=254)