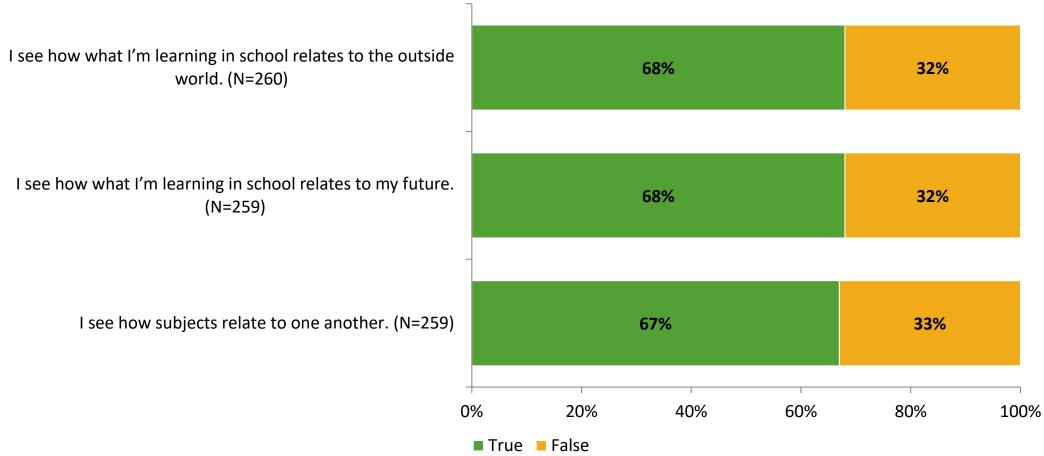

# Student Engagement Survey for Elementary Students: Elisa Nelson Elementary

Results

School Year 2022-2023



#### **Overall Engagement**



# **Overall Engagement (Continued)**





#### **Like School**

Thinking about how you feel/act most of the time, is the following statement true or false?

Generally, I like school. (N=254)



### **Class Experience**



### **Student Experience**



# **Academic Support**



#### Relevance





#### **Involvement**



#### **Self-Management**



#### Grit



#### **Acceptance**



# **Relationships with Peers**



# **Relationships with Adults in School**



# Grade

#### **Grade (N=261)**



#### **End of Presentation**



Follow us on Twitter: @k12insight

www.k12insight.com