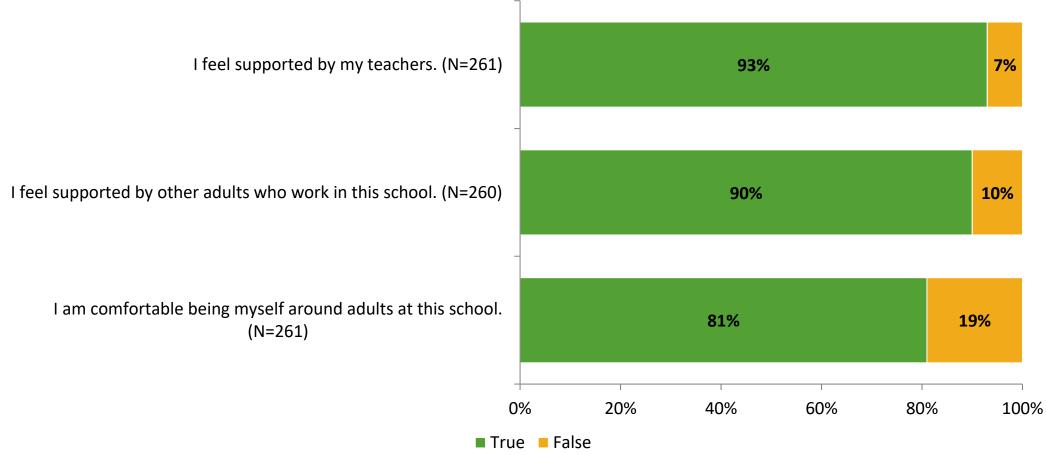

# Student Engagement Survey for Elementary Students: Elisa Nelson Elementary

Results

School Year 2022-2023



#### **Overall Engagement**



# **Overall Engagement (Continued)**





#### **Like School**

Thinking about how you feel/act most of the time, is the following statement true or false?

Generally, I like school. (N=254)



### **Class Experience**



### **Student Experience**



# **Academic Support**



#### Relevance





#### **Involvement**



#### **Self-Management**



#### Grit



#### **Acceptance**



# **Relationships with Peers**



# **Relationships with Adults in School**



# Grade

#### **Grade (N=261)**



#### **End of Presentation**



Follow us on Twitter: @k12insight

www.k12insight.com