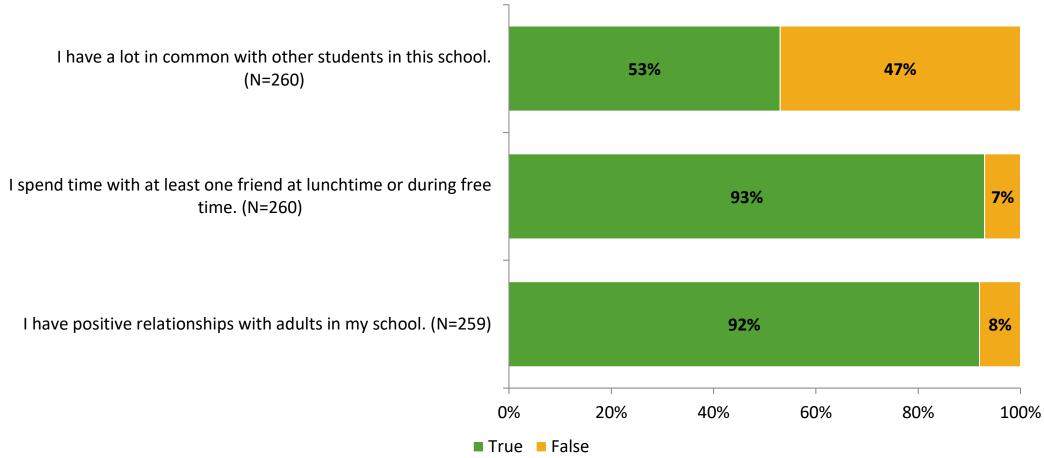

# Student Engagement Survey for Elementary Students: Elisa Nelson Elementary

Results

School Year 2022-2023



#### **Overall Engagement**



# **Overall Engagement (Continued)**





#### **Like School**

Thinking about how you feel/act most of the time, is the following statement true or false?

Generally, I like school. (N=254)



### **Class Experience**



### **Student Experience**



# **Academic Support**



#### Relevance





#### **Involvement**



#### **Self-Management**



#### Grit



#### **Acceptance**



# **Relationships with Peers**



# **Relationships with Adults in School**



# Grade

#### **Grade (N=261)**



#### **End of Presentation**



Follow us on Twitter: @k12insight

www.k12insight.com