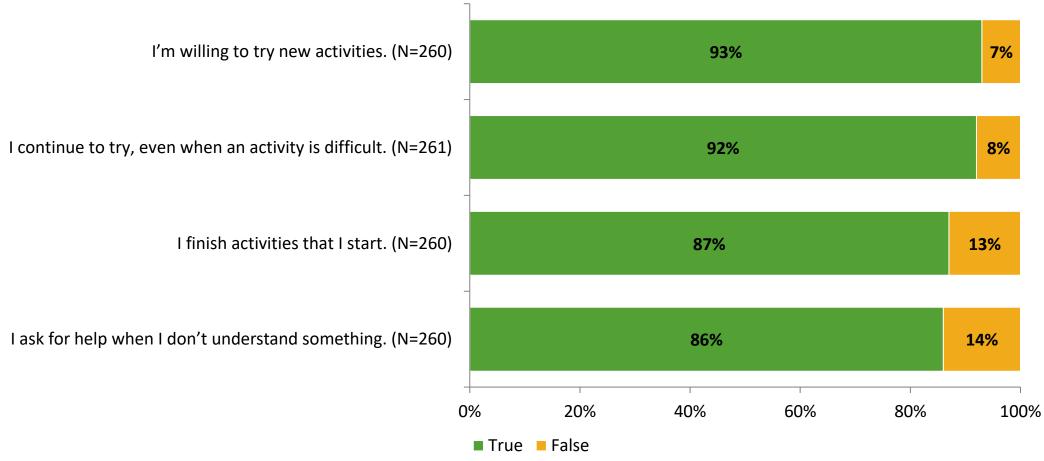

# Student Engagement Survey for Elementary Students: Elisa Nelson Elementary

Results

School Year 2022-2023



#### **Overall Engagement**



# **Overall Engagement (Continued)**





#### **Like School**

Thinking about how you feel/act most of the time, is the following statement true or false?

Generally, I like school. (N=254)



### **Class Experience**



### **Student Experience**



# **Academic Support**



#### Relevance





#### **Involvement**



#### **Self-Management**



#### Grit



#### **Acceptance**



# **Relationships with Peers**



# **Relationships with Adults in School**



# Grade

#### **Grade (N=261)**



#### **End of Presentation**



Follow us on Twitter: @k12insight

www.k12insight.com