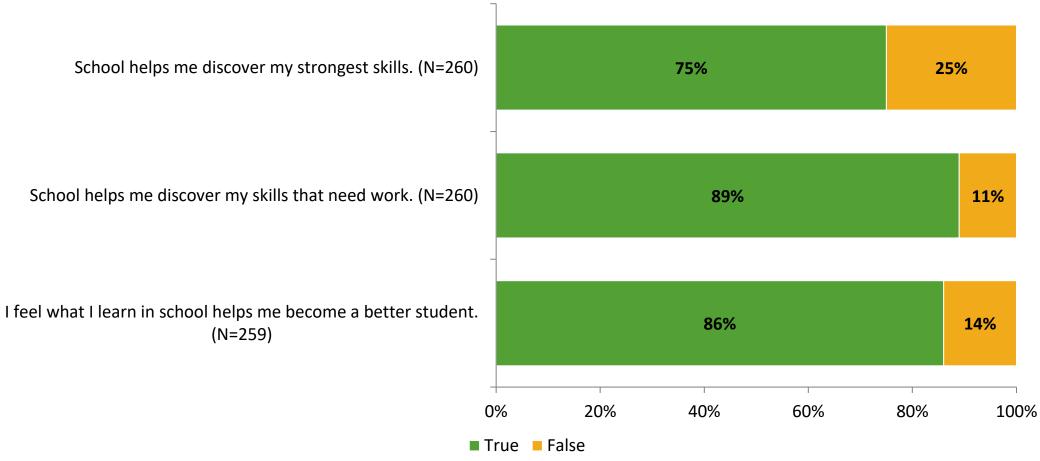

# Student Engagement Survey for Elementary Students: Elisa Nelson Elementary

Results

School Year 2022-2023



#### **Overall Engagement**



# **Overall Engagement (Continued)**





#### **Like School**

Thinking about how you feel/act most of the time, is the following statement true or false?

Generally, I like school. (N=254)



### **Class Experience**



### **Student Experience**



# **Academic Support**



#### Relevance





#### **Involvement**



#### **Self-Management**



#### Grit



#### **Acceptance**



# **Relationships with Peers**



# **Relationships with Adults in School**



# Grade

#### **Grade (N=261)**



#### **End of Presentation**



Follow us on Twitter: @k12insight

www.k12insight.com