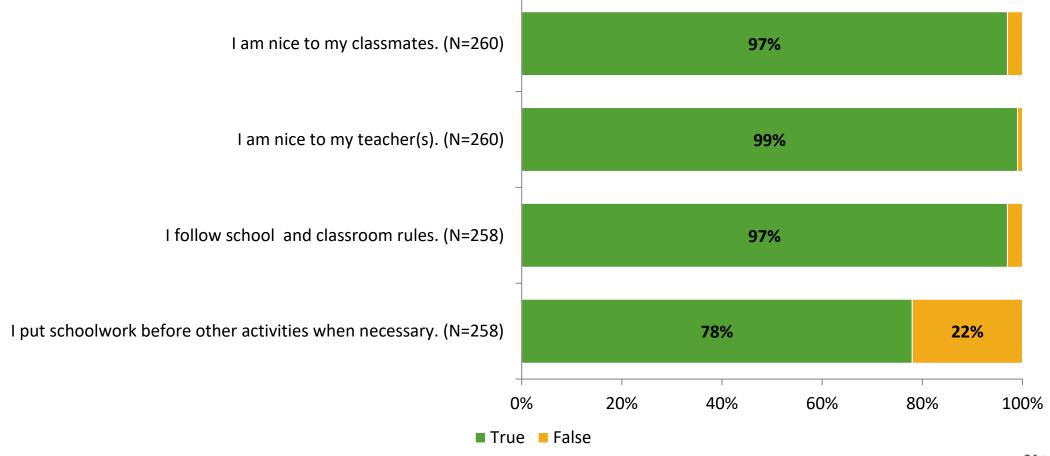

# Student Engagement Survey for Elementary Students: Elisa Nelson Elementary

Results

School Year 2022-2023



#### **Overall Engagement**



# **Overall Engagement (Continued)**





#### **Like School**

Thinking about how you feel/act most of the time, is the following statement true or false?

Generally, I like school. (N=254)



### **Class Experience**



### **Student Experience**



# **Academic Support**



#### Relevance





#### **Involvement**



#### **Self-Management**



#### Grit



#### **Acceptance**



# **Relationships with Peers**



# **Relationships with Adults in School**



# Grade

#### **Grade (N=261)**



#### **End of Presentation**



Follow us on Twitter: @k12insight

www.k12insight.com