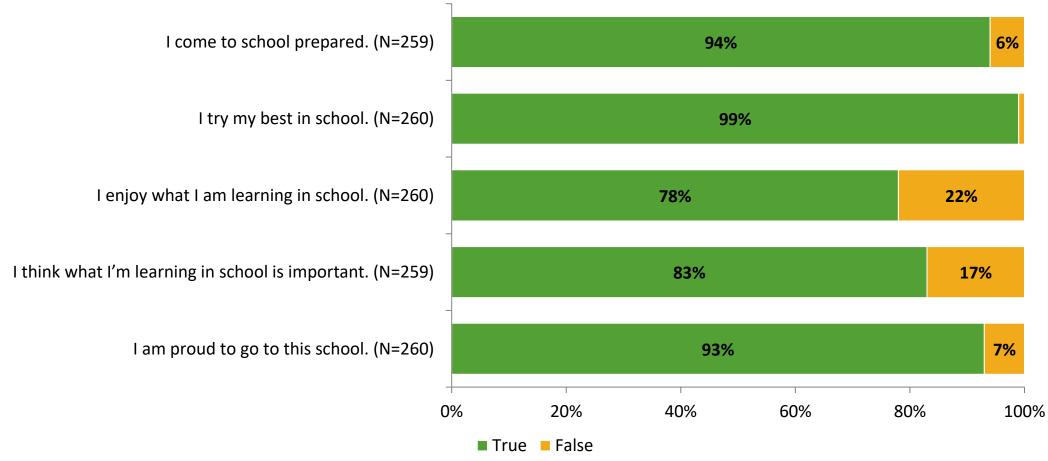

# Student Engagement Survey for Elementary Students: Elisa Nelson Elementary

Results

School Year 2022-2023



#### **Overall Engagement**



# **Overall Engagement (Continued)**





#### **Like School**

Thinking about how you feel/act most of the time, is the following statement true or false?

Generally, I like school. (N=254)



### **Class Experience**



### **Student Experience**



# **Academic Support**



#### Relevance





#### **Involvement**



#### **Self-Management**



#### Grit



#### **Acceptance**



# **Relationships with Peers**



# **Relationships with Adults in School**



# Grade

#### **Grade (N=261)**



#### **End of Presentation**



Follow us on Twitter: @k12insight

www.k12insight.com