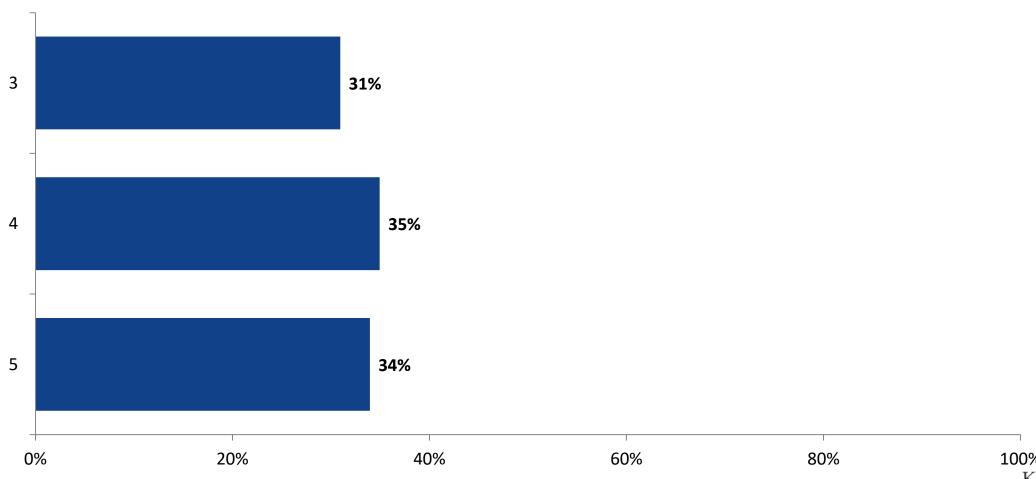

# Student Engagement Survey for Elementary Students: Elisa Nelson Elementary

Results

School Year 2022-2023



#### **Overall Engagement**



# **Overall Engagement (Continued)**





#### **Like School**

Thinking about how you feel/act most of the time, is the following statement true or false?

Generally, I like school. (N=254)



### **Class Experience**



### **Student Experience**



# **Academic Support**



#### Relevance





#### **Involvement**



#### **Self-Management**



#### Grit



#### **Acceptance**



# **Relationships with Peers**



# **Relationships with Adults in School**



# Grade

#### **Grade (N=261)**



#### **End of Presentation**



Follow us on Twitter: @k12insight

www.k12insight.com