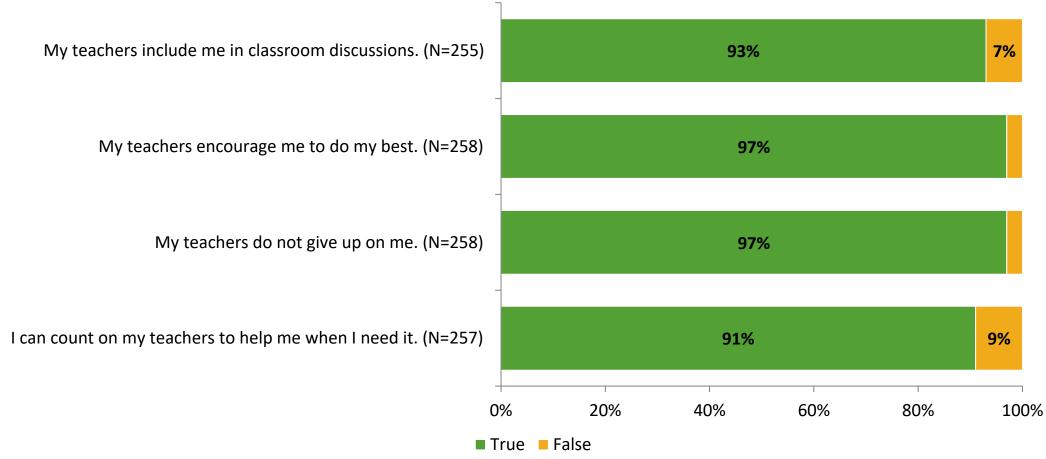

# Student Engagement Survey for Elementary Students: Elisa Nelson Elementary

Results

School Year 2022-2023



#### **Overall Engagement**



# **Overall Engagement (Continued)**





#### **Like School**

Thinking about how you feel/act most of the time, is the following statement true or false?

Generally, I like school. (N=254)



### **Class Experience**



### **Student Experience**



# **Academic Support**



#### Relevance





#### **Involvement**



#### **Self-Management**



#### Grit



#### **Acceptance**



# **Relationships with Peers**



# **Relationships with Adults in School**



# Grade

#### **Grade (N=261)**



#### **End of Presentation**



Follow us on Twitter: @k12insight

www.k12insight.com